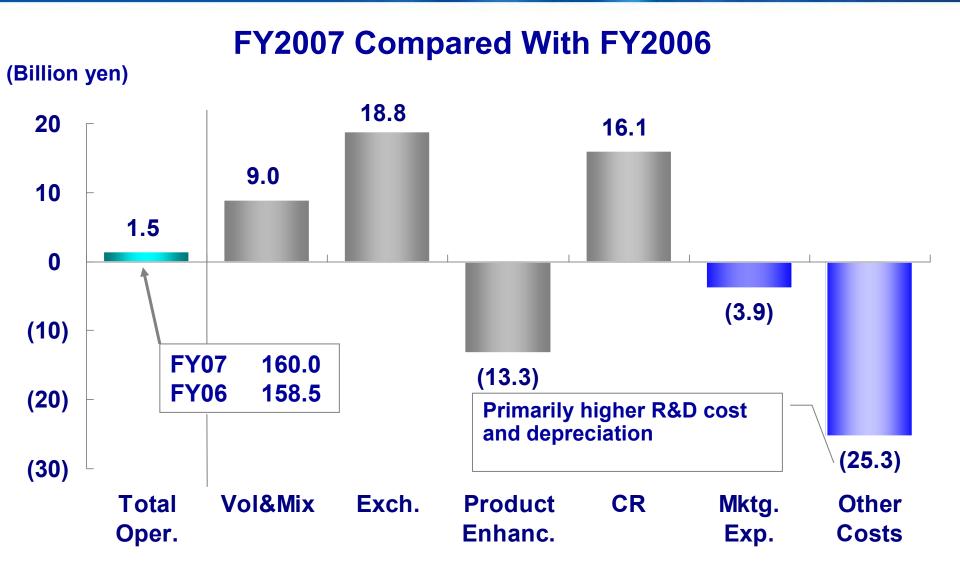

#### FY2007 First Half Compared with FY2006 First Half

## FY2007 First Half Compared with FY2006 First Half

(Billion yen) **Primarily higher R&D cost** 30 24.7 and depreciation 25 20 15 10 6.6 3.3 5 0 (1.1)(2.8)**(5)** (4.8)(10)**FY07** 73.1 **FY06** 69.8 (15)(20)(19.3)**Total** Vol&Mix Exch. **Product** CR Mktg. **Other** Oper. Enhanc. Exp. Costs

## **FY2007 FINANCIAL METRICS**

| (Billion yen)            | Full Year |   |         | Change |           |      |   |
|--------------------------|-----------|---|---------|--------|-----------|------|---|
|                          | FY2007    |   | FY2006  | _      | Amount    | Pct. | _ |
| Revenues                 | 3,320.0   |   | 3,247.5 |        | 72.5      | 2    | % |
| <b>Operating Profit</b>  | 160.0     |   | 158.5   |        | 1.5       | 1    | % |
| <b>Ordinary Profit</b>   | 140.0     |   | 127.8   |        | 12.2      | 10   | % |
| <b>Profit Before Tax</b> | 130.0     |   | 118.5   |        | 11.5      | 10   | % |
| Net Income               | 85.0      |   | 73.7    |        | 11.3      | 15   | % |
| Operating ROS            | 4.8       | % | 4.9     | %      | (0.1) Pts | -    |   |
| EPS (Yen/Share)          | 60.3      |   | 52.6    |        | 7.7       | 15   | % |