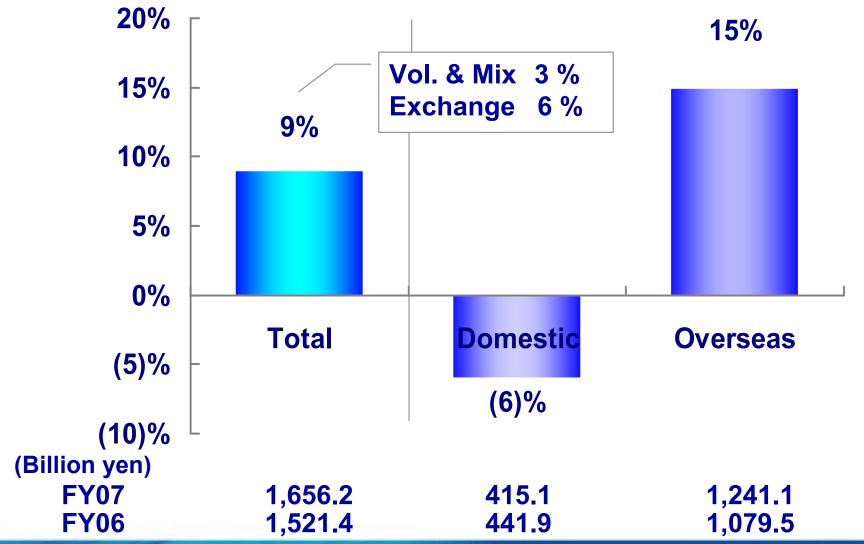

#### **DOMESTIC & OVERSEAS REVENUE CHANGES**

#### FY2007 First Half Compared With FY2006 First Half