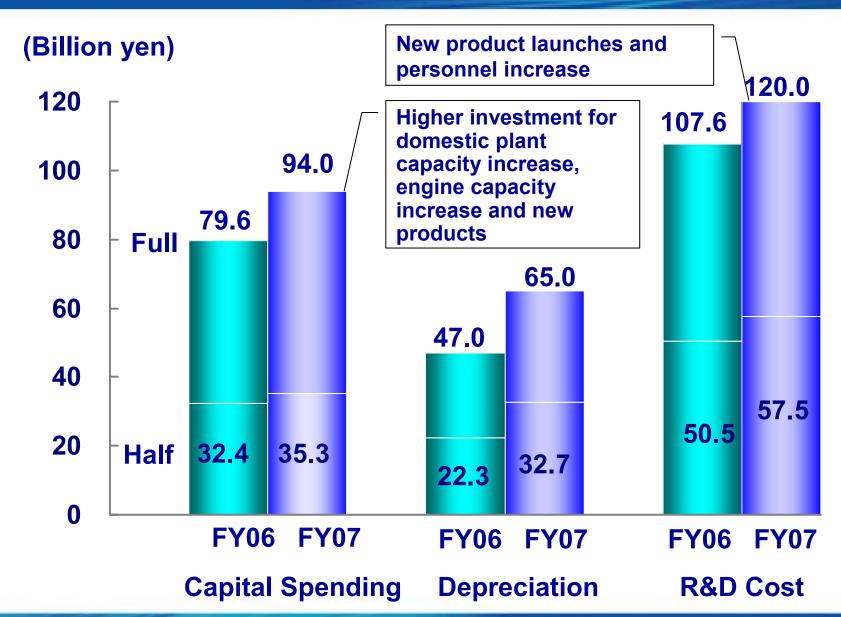

#### **FY2007 FULL YEAR HIGHLIGHTS**

- → Keep Full Year Projections Unchanged
- → Introduce the New Atenza/Mazda6
- **→** Expand Sales to Other Markets
- → Continue to Increase Investment in Product Development