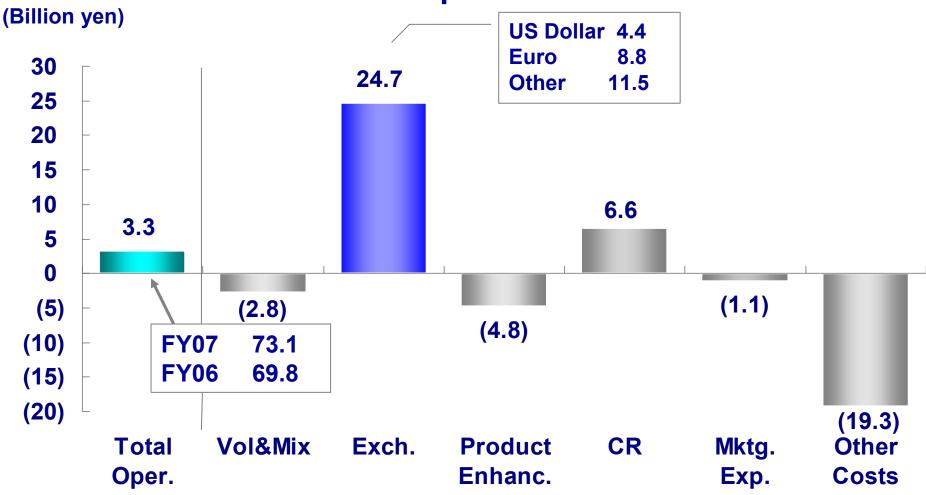

## FY2007 First Half Compared with FY2006 First Half

(Billion yen) **Primarily higher R&D cost** 30 24.7 and depreciation 25 20 15 10 6.6 3.3 5 0 (1.1)(2.8)**(5)** (4.8)(10)**FY07** 73.1 **FY06** 69.8 (15)(20)(19.3)**Total** Vol&Mix Exch. **Product** CR Mktg. **Other** Oper. Enhanc. Exp. Costs