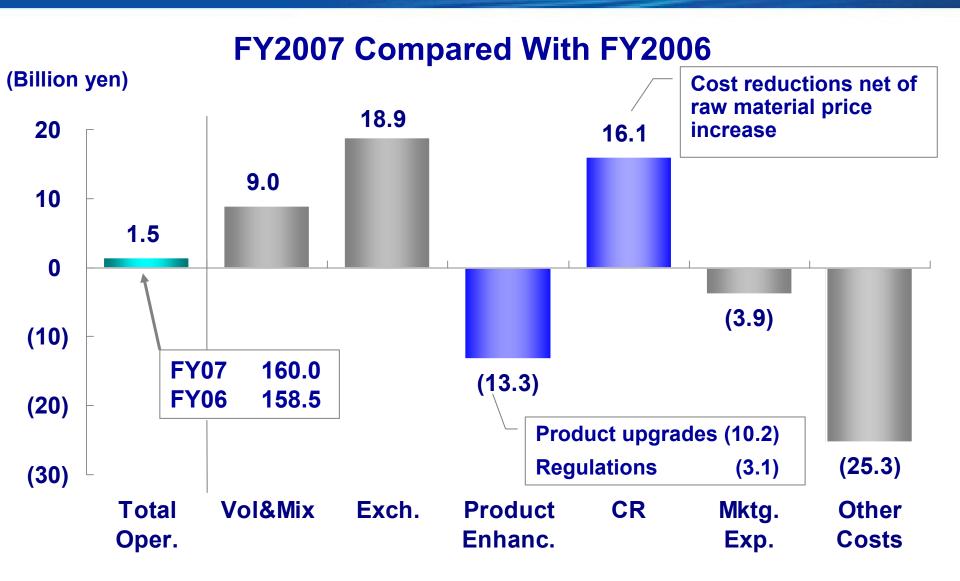

#### FY2007 First Half Compared with FY2006 First Half

## **FY2007 FINANCIAL METRICS**

| (Billion yen)            | Full Year |   |         | Change |           |      |   |
|--------------------------|-----------|---|---------|--------|-----------|------|---|
|                          | FY2007    |   | FY2006  | _      | Amount    | Pct. | _ |
| Revenues                 | 3,320.0   |   | 3,247.5 |        | 72.5      | 2    | % |
| <b>Operating Profit</b>  | 160.0     |   | 158.5   |        | 1.5       | 1    | % |
| <b>Ordinary Profit</b>   | 140.0     |   | 127.8   |        | 12.2      | 10   | % |
| <b>Profit Before Tax</b> | 130.0     |   | 118.5   |        | 11.5      | 10   | % |
| Net Income               | 85.0      |   | 73.7    |        | 11.3      | 15   | % |
| Operating ROS            | 4.8       | % | 4.9     | %      | (0.1) Pts | -    |   |
| EPS (Yen/Share)          | 60.3      |   | 52.6    |        | 7.7       | 15   | % |