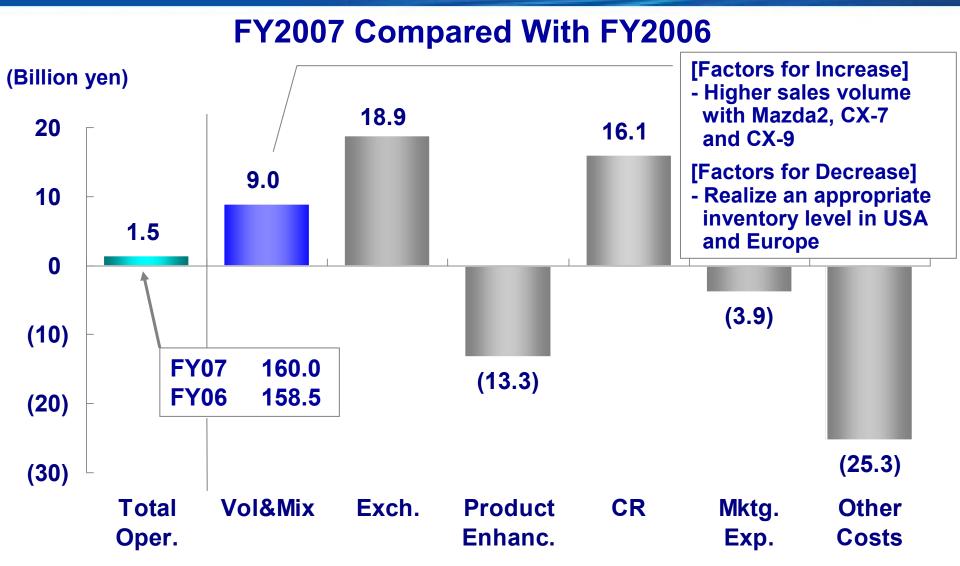

#### FY2007 First Half Compared with FY2006 First Half

## **FY2007 FINANCIAL METRICS**

| (Billion yen)            | Full Year |   |         | Change |           |      |   |
|--------------------------|-----------|---|---------|--------|-----------|------|---|
|                          | FY2007    |   | FY2006  | _      | Amount    | Pct. | _ |
| Revenues                 | 3,320.0   |   | 3,247.5 |        | 72.5      | 2    | % |
| <b>Operating Profit</b>  | 160.0     |   | 158.5   |        | 1.5       | 1    | % |
| <b>Ordinary Profit</b>   | 140.0     |   | 127.8   |        | 12.2      | 10   | % |
| <b>Profit Before Tax</b> | 130.0     |   | 118.5   |        | 11.5      | 10   | % |
| Net Income               | 85.0      |   | 73.7    |        | 11.3      | 15   | % |
| Operating ROS            | 4.8       | % | 4.9     | %      | (0.1) Pts | -    |   |
| EPS (Yen/Share)          | 60.3      |   | 52.6    |        | 7.7       | 15   | % |