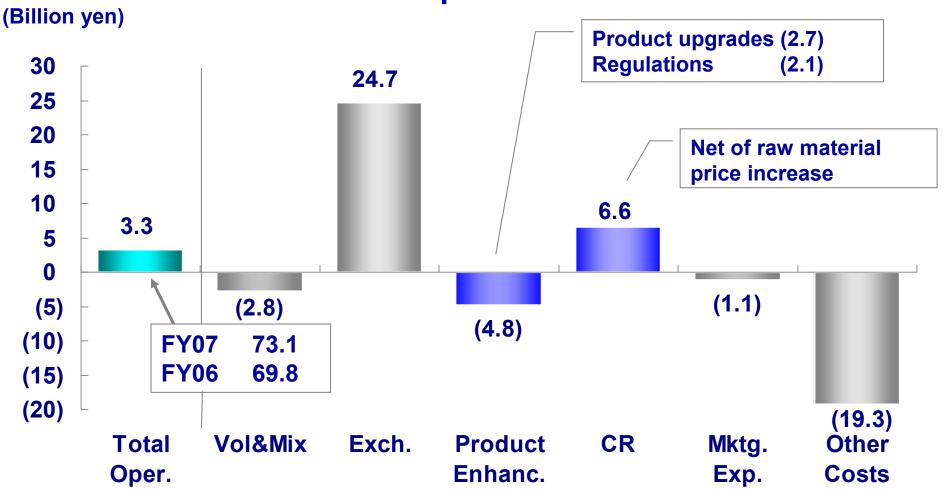

## FY2007 First Half Compared with FY2006 First Half

(Billion yen) **Primarily higher R&D cost** 30 24.7 and depreciation 25 20 15 10 6.6 3.3 5 0 (1.1)(2.8)**(5)** (4.8)(10)**FY07** 73.1 **FY06** 69.8 (15)(20)(19.3)**Total** Vol&Mix Exch. **Product** CR Mktg. **Other** Oper. Enhanc. Exp. Costs