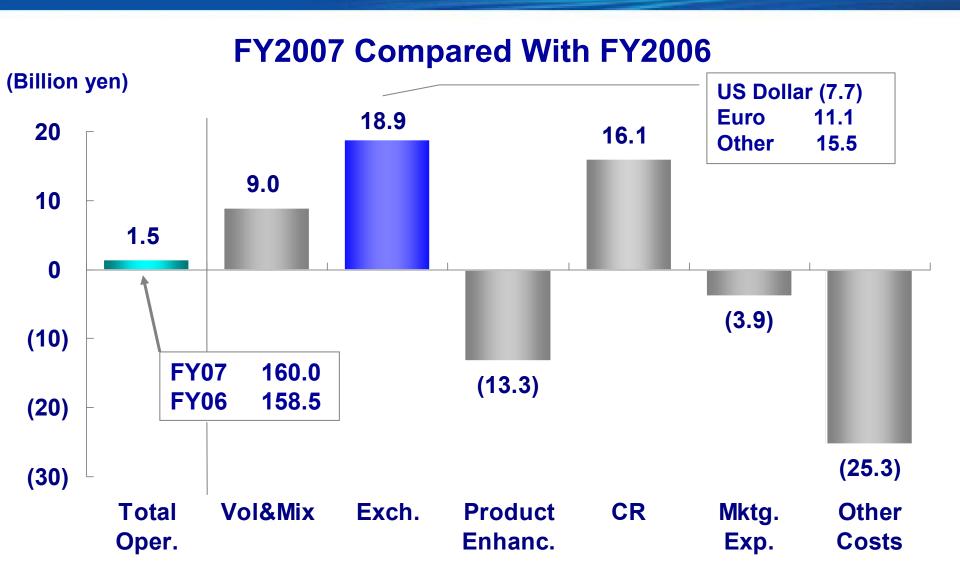

#### FY2007 First Half Compared with FY2006 First Half

## **FY2007 FINANCIAL METRICS**

| (Billion yen)            | Full Year |   |         | Change |           |      |   |
|--------------------------|-----------|---|---------|--------|-----------|------|---|
|                          | FY2007    |   | FY2006  | _      | Amount    | Pct. | _ |
| Revenues                 | 3,320.0   |   | 3,247.5 |        | 72.5      | 2    | % |
| <b>Operating Profit</b>  | 160.0     |   | 158.5   |        | 1.5       | 1    | % |
| <b>Ordinary Profit</b>   | 140.0     |   | 127.8   |        | 12.2      | 10   | % |
| <b>Profit Before Tax</b> | 130.0     |   | 118.5   |        | 11.5      | 10   | % |
| Net Income               | 85.0      |   | 73.7    |        | 11.3      | 15   | % |
| Operating ROS            | 4.8       | % | 4.9     | %      | (0.1) Pts | -    |   |
| EPS (Yen/Share)          | 60.3      |   | 52.6    |        | 7.7       | 15   | % |

## **KEY DATA**

| _                          | Full Year |        |     |     |
|----------------------------|-----------|--------|-----|-----|
| -                          | FY2007    | FY2006 | Cha | nge |
| Global Retail Volume (000) | 1,360     | 1,302  |     | 4 % |
| Exchange Rates             |           |        |     |     |
| Yen / U.S. Dollar          | 115       | 117    | ¥   | (2) |
| Yen / Euro                 | 159       | 150    | ¥   | 9   |