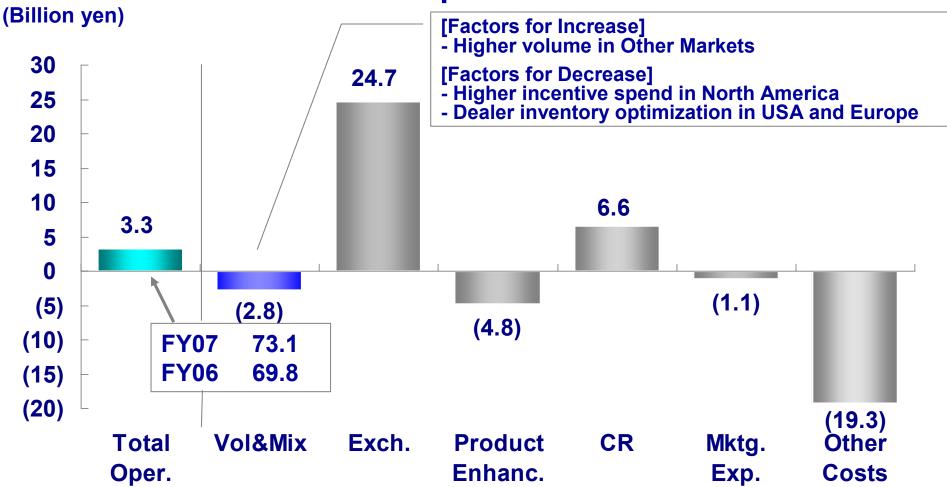

## FY2007 First Half Compared with FY2006 First Half

(Billion yen) **Primarily higher R&D cost** 30 24.7 and depreciation 25 20 15 10 6.6 3.3 5 0 (1.1)(2.8)**(5)** (4.8)(10)**FY07** 73.1 **FY06** 69.8 (15)(20)(19.3)**Total** Vol&Mix Exch. **Product** CR Mktg. **Other** Oper. Enhanc. Exp. Costs